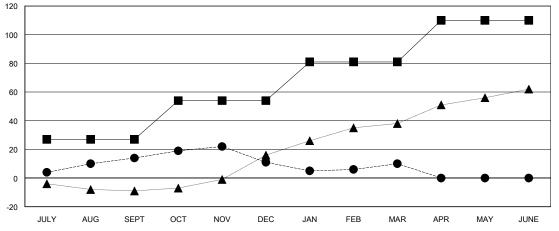

## District 39 W

Results as of: 3/31/2024

| GMT:                        |   | LOC | ATION IDAHO | _                             |    |                       | GMT CA            |  |
|-----------------------------|---|-----|-------------|-------------------------------|----|-----------------------|-------------------|--|
| Clubs RESULTS FOR 2023-2024 |   |     |             | Members RESULTS FOR 2023-2024 |    |                       |                   |  |
|                             |   |     |             |                               |    |                       |                   |  |
| JULY/AUG/SEPT               | 0 | 0   | 0           | JULY/AUG/SEPT                 | 27 | 26                    | 11                |  |
| OCT/NOV/DEC                 | 0 | 0   | 0           | OCT/NOV/DEC                   | 27 | 23                    | 24                |  |
| JAN/FEB/MAR                 | 0 | 0   | 1           | JAN/FEB/MAR                   | 27 | 31                    | 32                |  |
| APR/MAY/JUNE                | 1 | 0   | 0           | APR/MAY/JUNE                  | 29 | 0                     | 0                 |  |
| 0.8                         |   |     |             |                               |    | -■- CURRENT YEAR GO   | DALS FOR NEW CLUB |  |
| 0.6                         |   |     |             |                               |    | - ● - CURRENT YEAR AG | CTUAL NEW CLUBS   |  |
| 0.0                         |   |     |             |                               |    | - ▲ - LAST YEAR ACTUA |                   |  |
| 0.4                         |   |     |             |                               |    | - ▲ - LAST YEAR ACTUA |                   |  |